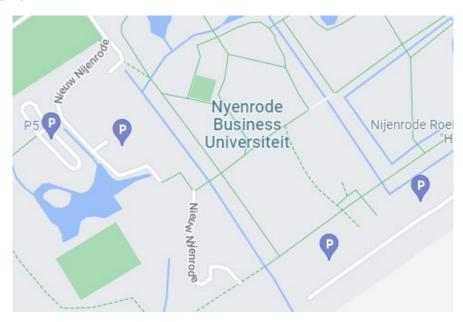

## Where to park?

There are four parking lots at the university campus where you can park your car.