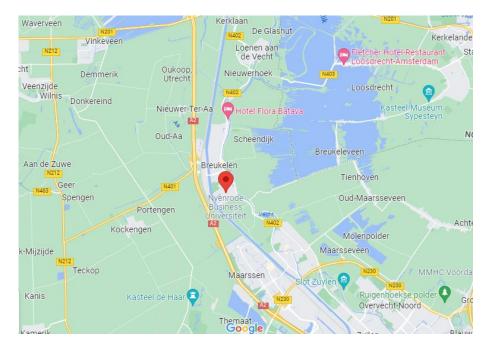

### How to get here?

Address: Straatweg 25, 3621 BG Breukelen, Netherlands

Train: Stopped due to maintenance

## Car:

Airport: Take bus 300 to Station Bijlmer Arena, then bus 120 to Breukelen, Kasteel Nijenrode

Bus: 120, Bus stop: Breukelen, Kasteel Nijenrode OR Breukelen, Broeckland